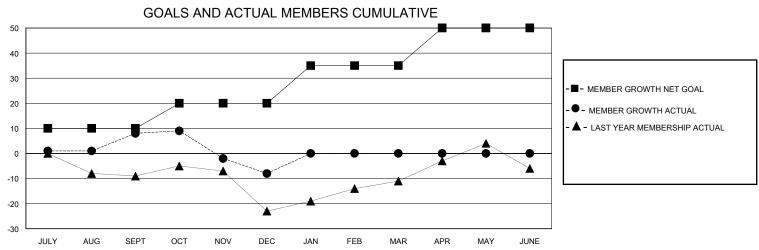

## MONTHLY MEMBERSHIP PROGRESS REPORT

District 40 S

GMT: LOCATION NEW MEXICO GMT CA

| OIVIT.        |               | LOC         | // \\ \\ \\ \\ \\ \\ \\ \\ \\ \\ \\ \\ \ |                       |                        |                         | CIVIT Of C                                         |  |
|---------------|---------------|-------------|------------------------------------------|-----------------------|------------------------|-------------------------|----------------------------------------------------|--|
|               | Clut          | os          |                                          | Members               |                        |                         |                                                    |  |
|               | RESULTS FOR   | R 2023-2024 |                                          | RESULTS FOR 2023-2024 |                        |                         |                                                    |  |
| QUARTER       | NEW CLUB GOAL | NEW CLUBS   | DROPPED CLUBS                            | QUARTER MEM           | BER GROWTH NET<br>GOAL | MEMBER GROWTH<br>ACTUAL | DROPPED<br>MEMBERS ACTUAL<br>(including transfers) |  |
| JULY/AUG/SEPT | 0             | 0           | 0                                        | JULY/AUG/SEPT         | 10                     | 18                      | 10                                                 |  |
| OCT/NOV/DEC   | 1             | 0           | 0                                        | OCT/NOV/DEC           | 10                     | 14                      | 22                                                 |  |
| JAN/FEB/MAR   | 0             | 0           | 0                                        | JAN/FEB/MAR           | 15                     | 0                       | 0                                                  |  |
| APR/MAY/JUNE  | 0             | 0           | 0                                        | APR/MAY/JUNE          | 15                     | 0                       | 0                                                  |  |